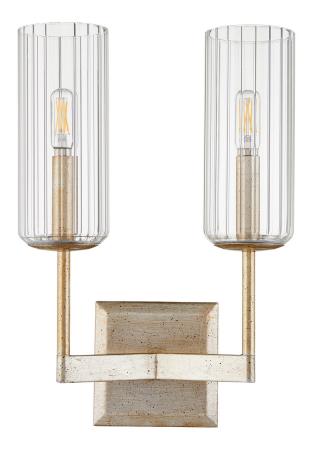

## **MERRICK**

## 574-260

MERRICK 2 Light Wall Mount

| Project:     |    |
|--------------|----|
| Location: _  |    |
| Fixture Type | e: |
| Catalog #: _ |    |

| DETAILS            |                  |
|--------------------|------------------|
| FINISH:            | Aged Silver Leaf |
| MATERIALS:         | Steel and Glass  |
| DIFFUSER MATERIAL: | Glass            |
| LOCATION:          | Damp Listed      |

| DIMENSIONS |        |
|------------|--------|
| HEIGHT:    | 15.50" |
| WIDTH:     | 10.50" |
| EXTENSION: | 5.25"  |
| SHADE:     |        |
| HEIGHT:    | 8.25"  |
| DIAMETER:  | 3.50"  |

| LIGHT SOURCE      |                      |
|-------------------|----------------------|
| NUMBER OF LIGHTS: | 2 Light              |
| SOCKET BASE:      | Candelabra Base Lamp |
| WATTAGE:          | 60 Watt              |

## **PRODUCT DETAILS:**

The Merrick family offers a simple elegance with straightforward designs comprised of right angles and smooth finishes. Aged silver leaf or matte black finished frames support transitional décor in any room. With options of vanities, wall mounts, chandeliers, and entry lights, the Merrick family offers a robust array of choices.